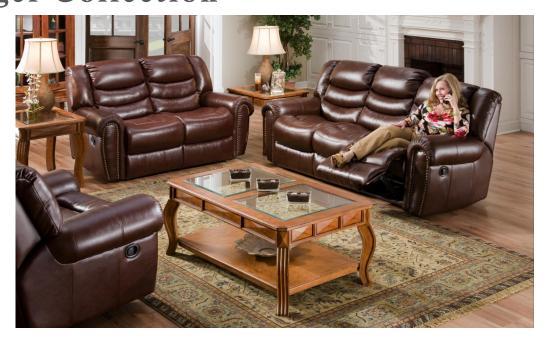

When you experience the firm support of the Salinger Collection relaxation will be the only thing on your mind.

## Features:

- Adjustable reclining settings
- Durable polyester blend
- Deep-seating construction
- Power and reclining options
- Tailored stitching design
- Nailhead front
- Sleek burgundy coloring

| MODEL     | PRODUCT                         | DIMENSIONS              |
|-----------|---------------------------------|-------------------------|
| C65502-10 | Manual Recliner                 | 45" W x 40" D x 40" H   |
| C65502-19 | Power Recliner                  | 45" W x 40" D x 40" H   |
| C65502-30 | Double Manual Reclining<br>Sofa | 90 W x 40" D x 40" H    |
| C65502-39 | Double Power Reclining<br>Sofa  | 90 W x 40" D x 40" H    |
| C65502-40 | Double Reclining<br>Loveseat    | 67.5" W x 40" D x 39" H |